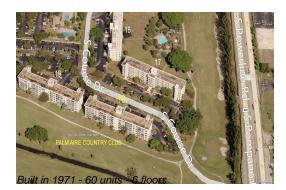

# Unit 510 - Palm Aire 18

510 - 3001 S Course Dr, Pompano Beach, FL, Broward 33069

## **Building Information**

| Number of units:                         | 60 |
|------------------------------------------|----|
| Number of active listings for rent:      | 0  |
| Number of active listings for sale:      | 3  |
| Building inventory for sale:             | 5% |
| Number of sales over the last 12 months: | 2  |
| Number of sales over the last 6 months:  | 0  |
| Number of sales over the last 3 months:  | 0  |