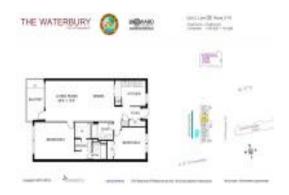

# **Unit 705 - Waterbury**

705 - 1401 N Riverside Dr, Pompano Beach, FL, Broward 33062

#### **Unit Information**

 MLS Number:
 F10427018

 Status:
 Active

 Size:
 1,002 Sq ft.

Bedrooms: 2 Full Bathrooms: 2 Half Bathrooms: 0

Parking Spaces:
View:
Intracoastal View
List Price:
List PPSF:
\$399,000