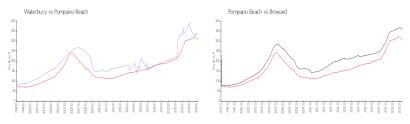

#### **Market Information**

Waterbury: \$331/sq. ft. Pompano Beach: \$308/sq. ft. Pompano Beach: \$308/sq. ft. Broward: \$351/sq. ft.