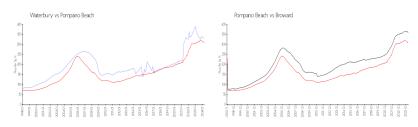

#### Market Information

Waterbury: \$331/sq. ft. Pompano Beach: \$308/sq. ft. Pompano Beach: \$308/sq. ft. Broward: \$351/sq. ft.