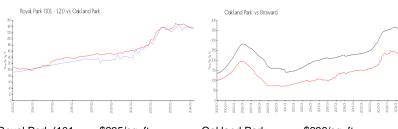

# **Market Information**

Broward:

\$351/sq. ft.

Royal Park (101 - \$235/sq. ft. Oakland Park: \$236/sq. ft. 121):

Oakland Park: