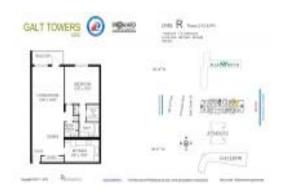

#### **Unit Information**

 MLS Number:
 F10427133

 Status:
 Active

 Size:
 950 Sq ft.

 Bedrooms:
 1

Bedrooms: 1
Full Bathrooms: 1
Half Bathrooms: 1

Parking Spaces: 1 Space

View: