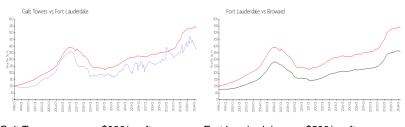

## **Market Information**

Galt Towers: \$386/sq. ft. Fort Lauderdale: \$533/sq. ft. Fort Lauderdale: \$533/sq. ft. Broward: \$351/sq. ft.