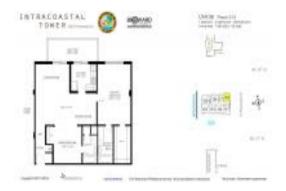

#### **Unit Information**

 MLS Number:
 F10427173

 Status:
 Active

 Size:
 1,069 Sq ft.

Bedrooms: 2
Full Bathrooms: 2
Half Bathrooms: 0

Parking Spaces: 1 Space, Assigned Parking, Covered

Parking

View: Intracoastal View, Ocean View, Water View