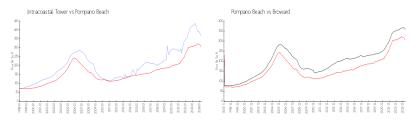

#### **Market Information**

Intracoastal Tower: \$369/sq. ft. Pompano Beach: \$308/sq. ft. Pompano Beach: \$308/sq. ft. Broward: \$351/sq. ft.

## **Inventory for Sale**

Intracoastal Tower 2% Pompano Beach 3% Broward 4%

# Avg. Time to Close Over Last 12 Months

Intracoastal Tower 106 days Pompano Beach 73 days Broward 67 days