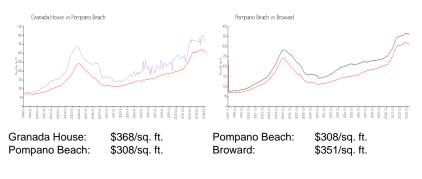

#### **Inventory for Sale**

| Granada House | 8% |
|---------------|----|
| Pompano Beach | 3% |
| Broward       | 4% |

# Avg. Time to Close Over Last 12 Months

| Granada House | 60 days |
|---------------|---------|
| Pompano Beach | 73 days |
| Broward       | 67 days |