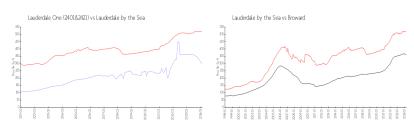

## **Market Information**

Lauderdale One \$299/sq. ft. Lauderdale by the \$520/sq. ft.

(2401&2421): Sea: Broward:

Lauderdale by the \$520/sq. ft. \$351/sq. ft.

**Inventory for Sale** 