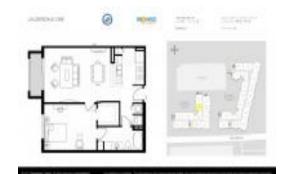

### **Unit Information**

MLS Number: F10427329 Status: Active Size: 756 Sq ft. Bedrooms:

Full Bathrooms: 1 Half Bathrooms: 0

1 Space, Guest Parking, Parking Garage Parking Spaces:

View:

Rental Price: \$2,350 List PPSF: \$3 Valuated Price: \$227,000 Valuated PPSF: \$300