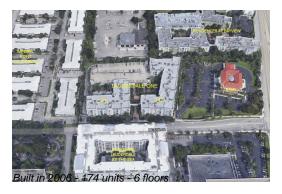

## **Building Information**

174 Number of units: Number of active listings for rent: 0 Number of active listings for sale: 9 Building inventory for sale: 5% Number of sales over the last 12 months: Number of sales over the last 6 months: Number of sales over the last 3 months: