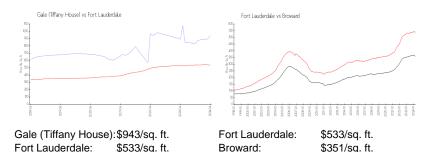

 Rental Price:
 \$4,200

 List PPSF:
 \$5

 Valuated Price:
 \$807,000

 Valuated PPSF:
 \$977

The above valuated price is a baseline figure that does not take into account any specific renovation, upgrade, split, merge, or deterioration of the unit.