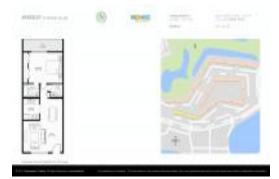

## **Inventory for Sale**

| Kingsley at Century Village | 4% |
|-----------------------------|----|
| Pembroke Pines              | 3% |
| Broward                     | 4% |

# Avg. Time to Close Over Last 12 Months

| Kingsley at Century Village | 61 days |
|-----------------------------|---------|
| Pembroke Pines              | 55 days |
| Broward                     | 67 days |