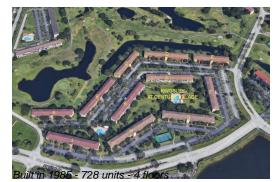

# **Building Information**

| Number of units:                         | 728 |
|------------------------------------------|-----|
| Number of active listings for rent:      | 0   |
| Number of active listings for sale:      | 27  |
| Building inventory for sale:             | 3%  |
| Number of sales over the last 12 months: | 28  |
| Number of sales over the last 6 months:  | 12  |
| Number of sales over the last 3 months:  | 3   |
|                                          |     |