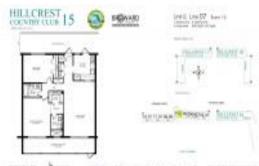

# Unit 407 - Hillcrest Country Club 15

407 - 4800 Hillcrest Ln, Hollywood Beach, FL, Broward 33021

### **Unit Information**

| MLS Number:<br>Status:<br>Size:<br>Bedrooms:<br>Full Bathrooms:<br>Half Bathrooms:<br>Parking Spaces:<br>View:<br>List Price:<br>List PPSF:<br>Valuated Price: | F10427427<br>Active<br>992 Sq ft.<br>2<br>0<br>1 Space,Assigned Parking,Guest Parking<br>Garden View<br>\$189,900<br>\$191 |
|----------------------------------------------------------------------------------------------------------------------------------------------------------------|----------------------------------------------------------------------------------------------------------------------------|
| Valuated Price:                                                                                                                                                | \$176,000                                                                                                                  |
| Valuated PPSF:                                                                                                                                                 | \$178                                                                                                                      |