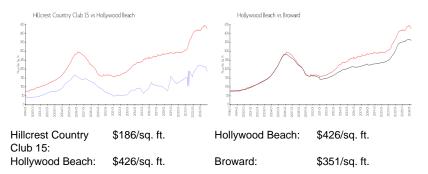

#### **Market Information**

#### **Inventory for Sale**

| Hillcrest Country Club 15 | 8% |
|---------------------------|----|
| Hollywood Beach           | 5% |
| Broward                   | 4% |

## Avg. Time to Close Over Last 12 Months

| Hillcrest Country Club 15 | 19 days |
|---------------------------|---------|
| Hollywood Beach           | 86 days |

Broward

67 days