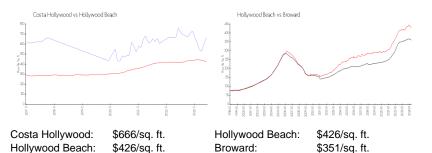

#### Inventory for Sale

| Costa Hollywood | 13% |
|-----------------|-----|
| Hollywood Beach | 5%  |
| Broward         | 4%  |