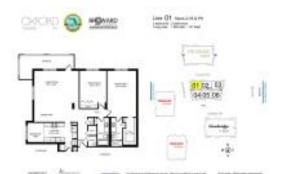

## **Unit Information**

| MLS Number:<br>Status: | F10427497<br>Active       |
|------------------------|---------------------------|
| Size:                  | 1,480 Sq ft.              |
| Bedrooms:              | 2                         |
| Full Bathrooms:        | 2                         |
| Half Bathrooms:        | 0                         |
| Parking Spaces:        | 1 Space, Assigned Parking |
| View:                  |                           |
| Rental Price:          | \$2,990                   |
| List PPSF:             | \$2                       |
| Valuated Price:        | \$427,000                 |
| Valuated PPSF:         | \$269                     |