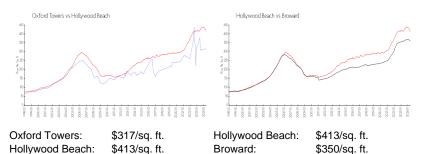

#### **Market Information**

| Oxford Towers   | 5% |
|-----------------|----|
| Hollywood Beach | 5% |
| Broward         | 3% |