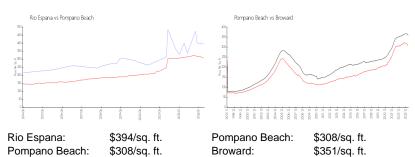

#### **Market Information**

### **Inventory for Sale**

Rio Espana 1% Pompano Beach 3% Broward 4%

# Avg. Time to Close Over Last 12 Months

Rio Espana 51 days Pompano Beach 73 days Broward 67 days