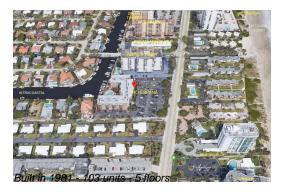

# Unit 408 - Rio Espana

408 - 1421 S Ocean Blvd, Pompano Beach, FL, Broward 33062

# **Building Information**

Number of units: 103
Number of active listings for rent: 0
Number of active listings for sale: 1
Building inventory for sale: 0%
Number of sales over the last 12 months: 7
Number of sales over the last 6 months: 4
Number of sales over the last 3 months: 2

### **Building Association Information**

Rio Espana Condominium Address: 1421 S Ocean Blvd, Pompano Beach, FL 33062 Phone: +1 954-786-0023