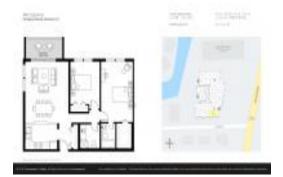

#### **Unit Information**

 MLS Number:
 F10427509

 Status:
 Active

 Size:
 1,014 Sq ft.

Bedrooms: 2 Full Bathrooms: 2 Half Bathrooms: 0

Parking Spaces: 2 Spaces, Guest Parking

View:

 Rental Price:
 \$2,650