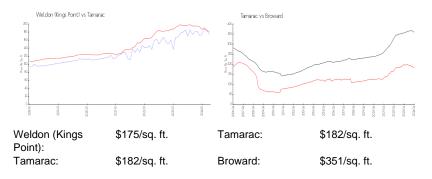

#### **Market Information**

| Weldon (Kings Point) | 1% |
|----------------------|----|
| Tamarac              | 3% |
| Broward              | 4% |

## Avg. Time to Close Over Last 12 Months

| Weldon (Kings Point) | 58 days |
|----------------------|---------|
| Tamarac              | 56 days |
| Broward              | 67 days |