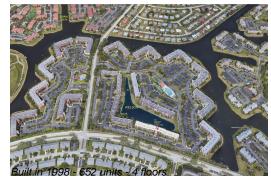

#### **Building Information**

| Number of units:                         | 652 |
|------------------------------------------|-----|
| Number of active listings for rent:      | 0   |
| Number of active listings for sale:      | 8   |
| Building inventory for sale:             | 1%  |
| Number of sales over the last 12 months: | 36  |
| Number of sales over the last 6 months:  | 15  |
| Number of sales over the last 3 months:  | 7   |

### **Building Association Information**

Kings Point in Tamarac 7620 Nob Hill Road, Tamarac, FL 33321 Tel. (954)726-4120

http://BrowardTamaracWeldon Cir