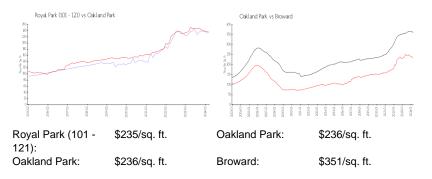

|
| 6%  |
| 49  |
| 20  |
| 12  |
|     |

#### **Building Association Information**

Royal Park Condominiums Address: 119 Royal Park Dr # 1A, Oakland Park, FL 33309, Phone: +1 954-739-6300

http://royalparkcondos.com/

## **Recent Sales**

| Unit # | Size      | Closing Date | Sale Price | PPSF  |
|--------|-----------|--------------|------------|-------|
| 2A     | 975 sq ft | May 2024     | \$195,000  | \$200 |
| 3D     | 750 sq ft | May 2024     | \$160,000  | \$213 |
| 4E     | 750 sq ft | Apr 2024     | \$164,000  | \$219 |
| 4E     | 750 sq ft | Apr 2024     | \$173,500  | \$231 |
| 3B     | 975 sq ft | Apr 2024     | \$219,000  | \$225 |
| 2F     | 975 sq ft | Apr 2024     | \$231,900  | \$238 |
| 3A     | 975 sq ft | Apr 2024     | \$242,000  | \$248 |

# **Market Information**



## **Inventory for Sale**

| Royal Park (101 - 121) | 7% |
|------------------------|----|
| Oakland Park           | 4% |
| Broward                | 4% |

# Avg. Time to Close Over Last 12 Months

| Royal Park (101 - 121) | 30 days |
|------------------------|---------|
| Oakland Park           | 47 days |
| Broward                | 67 days |