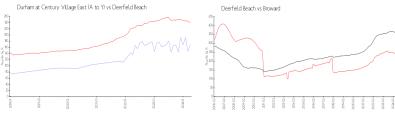

#### **Market Information**

Durham at Century \$169/sq. ft. Village East (A to Y):

Deerfield Beach: \$240/sq. ft.

Deerfield Beach: \$240/sq. ft.

Broward: \$351/sq. ft.