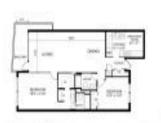

# **Unit Information**

| MLS Number:<br>Status:<br>Size:<br>Bedrooms:<br>Full Bathrooms:<br>Half Bathrooms:<br>Parking Spaces:<br>View: | F10427765<br>Active<br>1,240 Sq ft.<br>2<br>0 |
|----------------------------------------------------------------------------------------------------------------|-----------------------------------------------|
| Rental Price:                                                                                                  | \$2,400                                       |
| List PPSF:                                                                                                     | \$2                                           |
| Valuated Price:                                                                                                | \$389,000                                     |
| Valuated PPSF:                                                                                                 | \$314                                         |