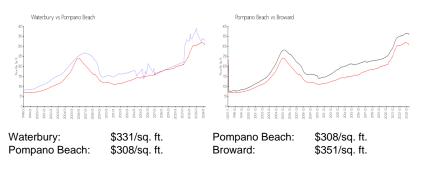

## Avg. Time to Close Over Last 12 Months

| Waterbury     | 72 days |
|---------------|---------|
| Pompano Beach | 73 days |
| Broward       | 67 days |

THE WATERBURY (3)

tanti Leo IV Barchell Instanto California Instanto California