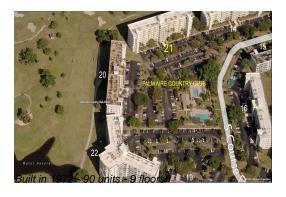

# Unit 303 - Palm Aire 21

303 - 2661 S Course Dr, Pompano Beach, FL, Broward 33069

## **Building Information**

Number of units:90Number of active listings for rent:0Number of active listings for sale:1Building inventory for sale:1%Number of sales over the last 12 months:4Number of sales over the last 6 months:3Number of sales over the last 3 months:2