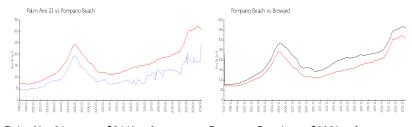

#### **Market Information**

Palm Aire 21: \$244/sq. ft. Pompano Beach: \$308/sq. ft. Pompano Beach: \$308/sq. ft. Broward: \$351/sq. ft.

#### **Inventory for Sale**

 Palm Aire 21
 1%

 Pompano Beach
 3%

 Broward
 4%

# Avg. Time to Close Over Last 12 Months

Palm Aire 21 92 days Pompano Beach 73 days Broward 67 days