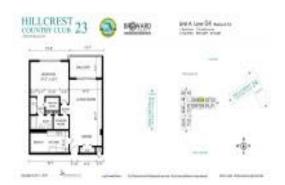

# Unit 904 - Hillcrest Country Club 23

904 - 4330 Hillcrest Dr, Hollywood Beach, FL, Broward 33021

## **Unit Information**

| MLS Number:<br>Status:<br>Size:<br>Bedrooms:<br>Full Bathrooms:<br>Half Bathrooms: | F10427857<br>Active<br>896 Sq ft.<br>1<br>1 |
|------------------------------------------------------------------------------------|---------------------------------------------|
| Parking Spaces:                                                                    | 1 Space                                     |
| View:                                                                              | Other View                                  |
| List Price:                                                                        | \$199,900                                   |
| List PPSF:                                                                         | \$223                                       |
| Valuated Price:                                                                    | \$142,000                                   |
| Valuated PPSF:                                                                     | \$158                                       |