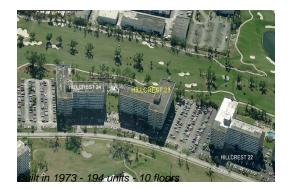

# Unit 904 - Hillcrest Country Club 23

904 - 4330 Hillcrest Dr, Hollywood Beach, FL, Broward 33021

#### **Building Information**

| Number of units:                         | 194 |
|------------------------------------------|-----|
| Number of active listings for rent:      | 0   |
| Number of active listings for sale:      | 13  |
| Building inventory for sale:             | 6%  |
| Number of sales over the last 12 months: | 14  |
| Number of sales over the last 6 months:  | 4   |
| Number of sales over the last 3 months:  | 2   |