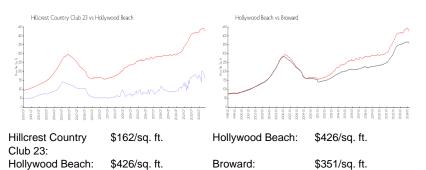

#### **Market Information**

| Hillcrest Country Club 23 | 7% |
|---------------------------|----|
| Hollywood Beach           | 5% |
| Broward                   | 4% |