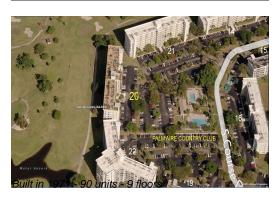

#### **Building Information**

Number of units:90Number of active listings for rent:0Number of active listings for sale:4Building inventory for sale:4%Number of sales over the last 12 months:3Number of sales over the last 6 months:2Number of sales over the last 3 months:0

## **Building Association Information**

Palm Aire Condo Assoc-Bldg 20 2671 S Course Dr Pompano Beach FL 33069 954-970-0974