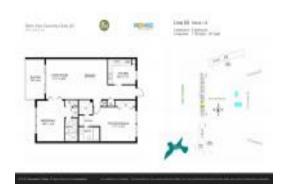

#### **Unit Information**

 MLS Number:
 F10427929

 Status:
 Active

 Size:
 1,150 Sq ft.

Bedrooms: 2
Full Bathrooms: 2
Half Bathrooms: 0

 Parking Spaces:
 1 Space

 View:
 Golf View

 List Price:
 \$249,500

 List PPSF:
 \$217

 Valuated Price:
 \$227,000

 Valuated PPSF:
 \$197

The above valuated price is a baseline figure that does not take into account any specific renovation, upgrade, split, merge, or deterioration of the unit.