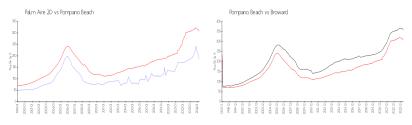

#### **Market Information**

 Palm Aire 20:
 \$189/sq. ft.
 Pompano Beach:
 \$308/sq. ft.

 Pompano Beach:
 \$308/sq. ft.
 Broward:
 \$351/sq. ft.