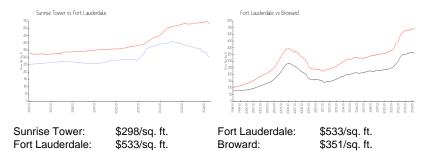

 List Price:
 \$325,000

 List PPSF:
 \$340

 Valuated Price:
 \$265,000

 Valuated PPSF:
 \$277

The above valuated price is a baseline figure that does not take into account any specific renovation, upgrade, split, merge, or deterioration of the unit.

#### **Recent Sales**

| Unit # | Size        | Closing Date | Sale Price | PPSF  |
|--------|-------------|--------------|------------|-------|
| 2E     | 955 sq ft   | May 2024     | \$220,000  | \$230 |
| 16B    | 850 sq ft   | May 2024     | \$445,000  | \$524 |
| B-3    | 850 sq ft   | Apr 2024     | \$292,000  | \$344 |
| 4A     | 1,138 sq ft | Mar 2024     | \$430,000  | \$378 |
| 6F     | 955 sq ft   | Feb 2024     | \$321,500  | \$337 |
| 11A    | 1,138 sq ft | Feb 2024     | \$375,000  | \$330 |
|        |             |              |            |       |