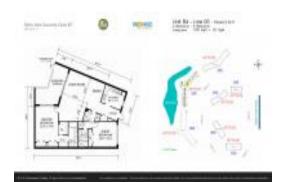

# Unit 405 - Palm Aire 67

405 - 555 Oaks Ln, Pompano Beach, FL, Broward 33069

#### **Unit Information**

 MLS Number:
 F10428016

 Status:
 Active

 Size:
 1,530 Sq ft.

Bedrooms: 2 Full Bathrooms: 2 Half Bathrooms: 0

Parking Spaces: 1 Space, Assigned Parking, Guest Parking

View:

 Rental Price:
 \$2,200