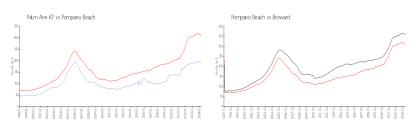

# **Market Information**

Palm Aire 67: \$200/sq. ft. Pompano Beach: \$308/sq. ft. Pompano Beach: \$308/sq. ft. Broward: \$351/sq. ft.