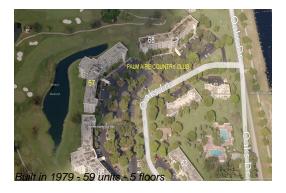

## **Building Information**

Number of units:59Number of active listings for rent:0Number of active listings for sale:2Building inventory for sale:3%Number of sales over the last 12 months:5Number of sales over the last 6 months:4Number of sales over the last 3 months:1