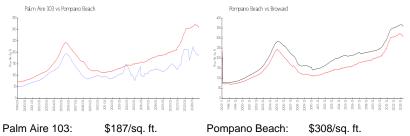

## **Market Information**

## **Inventory for Sale**

| Palm Aire 103 | 8% |
|---------------|----|
| Pompano Beach | 3% |
| Broward       | 4% |