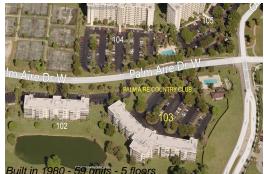

#### **Building Information**

| Number of units:                         | 59 |
|------------------------------------------|----|
| Number of active listings for rent:      | 0  |
| Number of active listings for sale:      |    |
| Building inventory for sale:             |    |
| Number of sales over the last 12 months: | 6  |
| Number of sales over the last 6 months:  | 3  |
| Number of sales over the last 3 months:  | 1  |

## **Building Association Information**

Palm Aire Country Club 2600 N Palm Aire Dr, Pompano Beach, FL 33069 (954) 975-6225