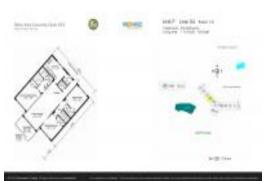

# Unit 204 - Palm Aire 103

204 - 4020 W Palm Aire Dr, Pompano Beach, FL, Broward 33069

## **Unit Information**

| MLS Number:     | F10428024                              |
|-----------------|----------------------------------------|
| Status:         | Active                                 |
| Size:           | 1,710 Sq ft.                           |
| Bedrooms:       | 3                                      |
| Full Bathrooms: | 2                                      |
| Half Bathrooms: | 1                                      |
| Parking Spaces: | 1 Space,Assigned Parking,Guest Parking |
| View:           | Garden View,Golf View,Water View       |
| List Price:     | \$395,000                              |
| List PPSF:      | \$231                                  |
| List PPSF:      | \$231                                  |
| Valuated Price: | \$316,000                              |
| Valuated PPSF:  | \$185                                  |