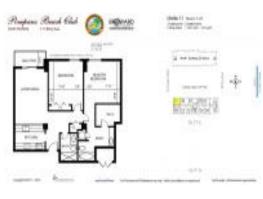

# Unit 1611 - Pompano Beach Club South

1611 - 111 Briny Av, Pompano Beach, FL, Broward 33062

#### **Unit Information**

| MLS Number:<br>Status:<br>Size:<br>Bedrooms:<br>Full Bathrooms:<br>Half Bathrooms: | F10428341<br>Active<br>1,000 Sq ft.<br>2<br>0 |
|------------------------------------------------------------------------------------|-----------------------------------------------|
| Parking Spaces:<br>View:                                                           | Guest Parking                                 |
| Rental Price:<br>List PPSF:<br>Valuated Price:<br>Valuated PPSF:                   | \$2,500<br>\$3<br>\$461,000<br>\$461          |