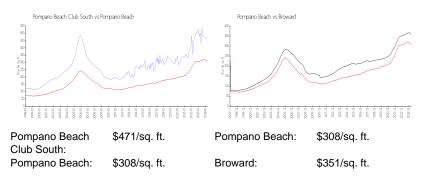

### **Market Information**

#### **Inventory for Sale**

| Pompano Beach Club South | 2% |
|--------------------------|----|
| Pompano Beach            | 3% |
| Broward                  | 4% |

## Avg. Time to Close Over Last 12 Months

| Pompano Beach Club South | 102 days |
|--------------------------|----------|
| Pompano Beach            | 73 days  |
| Broward                  | 67 days  |