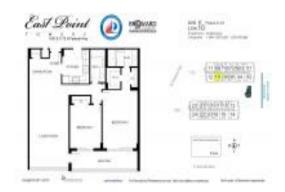

# **Unit 410 - East Point Towers**

410 - 1160 N Federal Hwy, Fort Lauderdale, FL, Broward 33304

#### **Unit Information**

 MLS Number:
 F10428376

 Status:
 Active

 Size:
 1,344 Sq ft.

Bedrooms: 2
Full Bathrooms: 2
Half Bathrooms: 0

Parking Spaces: 1 Space, Guest Parking

View: Garden View,Pool Area View,River