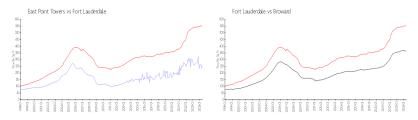

#### **Market Information**

East Point Towers: \$259/sq. ft. Fort Lauderdale: \$550/sq. ft. Broward: \$350/sq. ft.