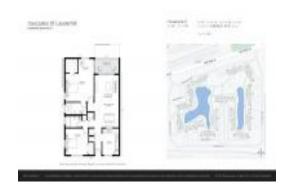

# Unit 7730 NW 50th St # 210 - Cascades of Lauderhill (7710 - 7900)

7730 NW 50th St # 210 - 7900 NW 50 St, Lauderhill, FL, Broward 33351

#### **Unit Information**

F10428514 MLS Number: Status: Active 1,040 Sq ft. Size:

Bedrooms: Full Bathrooms: 2 Half Bathrooms: 0

Assigned Parking, Guest Parking Parking Spaces:

View: \$214,995 List Price: List PPSF: \$207 Valuated Price: \$226,000 Valuated PPSF: \$217