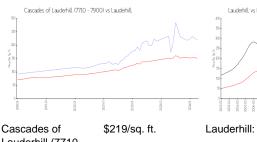

#### Market Information

Lauderhill (7710 -

7900):

\$150/sq. ft. Lauderhill:

\$150/sq. ft.

Broward:

\$351/sq. ft.