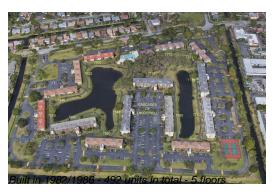

### **Building Information**

Number of units: 492 Number of active listings for rent: 0 Number of active listings for sale: Building inventory for sale: 1% Number of sales over the last 12 months: 16 Number of sales over the last 6 months: 10 Number of sales over the last 3 months: