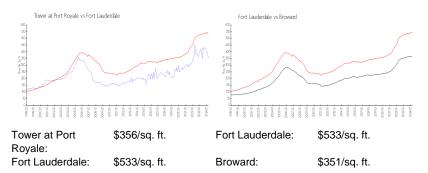

365                                  |

The above valuated price is a baseline figure that does not take into account any specific renovation, upgrade, split, merge, or deterioration of the unit.

# **Building Information**

| Number of units:                         | 230 |
|------------------------------------------|-----|
| Number of active listings for rent:      | 5   |
| Number of active listings for sale:      | 21  |
| Building inventory for sale:             | 9%  |
| Number of sales over the last 12 months: | 13  |
| Number of sales over the last 6 months:  | 6   |
| Number of sales over the last 3 months:  | 2   |
|                                          |     |

#### **Building Association Information**

building management office : 954-776-0233.

### **Market Information**



#### **Inventory for Sale**

| Tower at Port Royale | 9% |
|----------------------|----|
| Fort Lauderdale      | 4% |
| Broward              | 4% |

# Avg. Time to Close Over Last 12 Months

| Tower at Port Royale | 42 days |
|----------------------|---------|
| Fort Lauderdale      | 76 days |
| Broward              | 67 days |