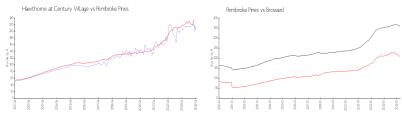

#### **Market Information**

Hawthorne at \$210/sq. ft. Pembroke Pines: \$208/sq. ft.

Century Village:

Pembroke Pines: \$208/sq. ft. Broward: \$351/sq. ft.