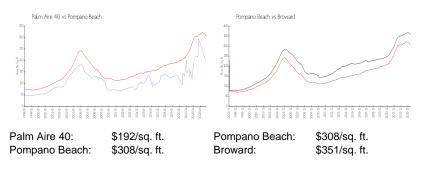

### **Market Information**

| Palm Aire 40  | 7% |
|---------------|----|
| Pompano Beach | 3% |
| Broward       | 4% |

## Avg. Time to Close Over Last 12 Months

| Palm Aire 40  | 56 days |
|---------------|---------|
| Pompano Beach | 73 days |
| Broward       | 67 days |