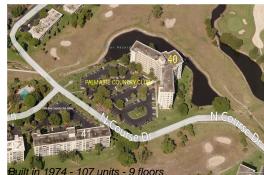

# Unit 509 - Palm Aire 40

509 - 3051 N Course Dr, Pompano Beach, FL, Broward 33069

#### **Building Information**

| Number of units:                         | 107 |
|------------------------------------------|-----|
| Number of active listings for rent:      |     |
| Number of active listings for sale:      |     |
| Building inventory for sale:             |     |
| Number of sales over the last 12 months: | 0   |
| Number of sales over the last 6 months:  | 0   |
| Number of sales over the last 3 months:  | 0   |