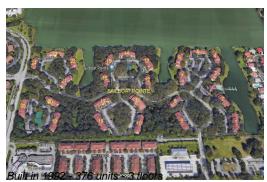

## **Building Information**

| Number of units:                         | 376 |
|------------------------------------------|-----|
| Number of active listings for rent:      | 0   |
| Number of active listings for sale:      | 19  |
| Building inventory for sale:             | 5%  |
| Number of sales over the last 12 months: | 16  |
| Number of sales over the last 6 months:  | 8   |
| Number of sales over the last 3 months:  | 5   |

# **Building Association Information**

Sailboat Pointe Condominium Association Inc 2325 NW 33rd St, Oakland Park, FL 33309 (954) 677-9489