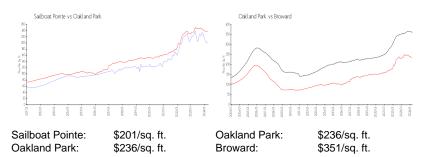

### **Inventory for Sale**

| Sailboat Pointe | 5% |
|-----------------|----|
| Oakland Park    | 4% |
| Broward         | 4% |

NAMES OF STREET

- -