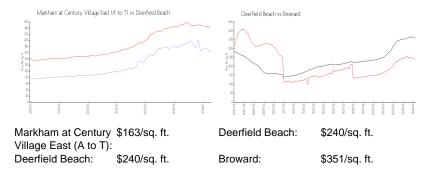

%  |
| Number of sales over the last 12 months: | 20  |
| Number of sales over the last 6 months:  | 10  |
| Number of sales over the last 3 months:  | 6   |

### **Building Association Information**

Century Village East Address: 3501 West Dr, Deerfield Beach, FL 33442 Phone: (954) 421-5566

https://centuryvillageeast.com/coocve/

#### **Recent Sales**

| Unit # | Size      | Closing Date | Sale Price | PPSF  |
|--------|-----------|--------------|------------|-------|
| 99     | 585 sq ft | May 2024     | \$81,000   | \$138 |
| 149    | 880 sq ft | Apr 2024     | \$150,000  | \$170 |
| 251    | 703 sq ft | Apr 2024     | \$100,000  | \$142 |
| 258    | 585 sq ft | Mar 2024     | \$76,000   | \$130 |
| 78     | 820 sq ft | Mar 2024     | \$140,000  | \$171 |

#### **Market Information**



#### **Inventory for Sale**





| Markham at Century Village East (A to T) | 3% |
|------------------------------------------|----|
| Deerfield Beach                          | 3% |
| Broward                                  | 4% |

## Avg. Time to Close Over Last 12 Months

| Markham at Century Village East (A to T) | 61 days |
|------------------------------------------|---------|
| Deerfield Beach                          | 60 days |
| Broward                                  | 67 days |