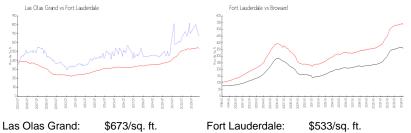

## **Market Information**

| Las Olas Olanu.  | φ075/34.π.    | I UIT Lauderdale. | φυυυ/ση. π.   |
|------------------|---------------|-------------------|---------------|
| Fort Lauderdale: | \$533/sq. ft. | Broward:          | \$351/sq. ft. |