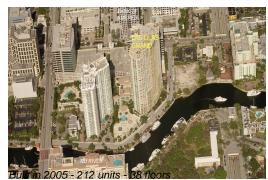

# **Building Information**

| Number of units:                         | 212 |
|------------------------------------------|-----|
| Number of active listings for rent:      | 3   |
| Number of active listings for sale:      | 4   |
| Building inventory for sale:             | 1%  |
| Number of sales over the last 12 months: | 6   |
| Number of sales over the last 6 months:  | 5   |
| Number of sales over the last 3 months:  | 3   |
|                                          |     |