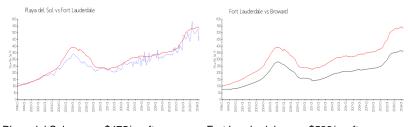

#### **Market Information**

Playa del Sol: \$475/sq. ft. Fort Lauderdale: \$533/sq. ft. Fort Lauderdale: \$533/sq. ft. Broward: \$351/sq. ft.