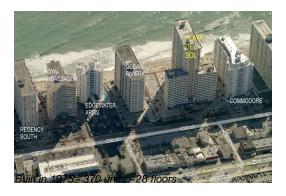

# Unit 2312A - Playa del Sol

2312A - 3500 Galt Ocean Dr, Fort Lauderdale, FL, Broward 33308

### **Building Information**

Number of units: 370
Number of active listings for rent: 5
Number of active listings for sale: 13
Building inventory for sale: 3%
Number of sales over the last 12 months: 15
Number of sales over the last 6 months: 8
Number of sales over the last 3 months: 7