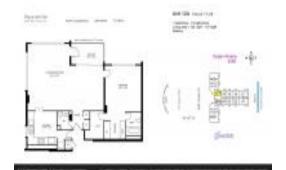

# Unit 2312A - Playa del Sol

2312A - 3500 Galt Ocean Dr, Fort Lauderdale, FL, Broward 33308

#### **Unit Information**

 MLS Number:
 F10428697

 Status:
 Active

 Size:
 1,153 Sq ft.

Bedrooms: 1 Full Bathrooms: 1 Half Bathrooms: 1

Parking Spaces: 1 Space, Assigned Parking, Guest Parking

View:

 Rental Price:
 \$3,500

 List PPSF:
 \$3

 Valuated Price:
 \$568,000

 Valuated PPSF:
 \$493

The above valuated price is a baseline figure that does not take into account any specific renovation, upgrade, split, merge, or deterioration of the unit.