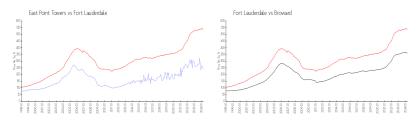

#### **Market Information**

East Point Towers: \$238/sq. ft. Fort Lauderdale: \$533/sq. ft. Fort Lauderdale: \$535/sq. ft. Broward: \$351/sq. ft.