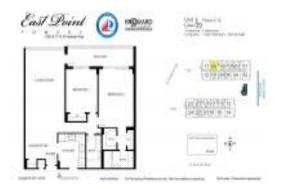

# **Unit 209 - East Point Towers**

209 - 1160 N Federal Hwy, Fort Lauderdale, FL, Broward 33304

#### **Unit Information**

 MLS Number:
 F10428702

 Status:
 Active

 Size:
 1,344 Sq ft.

Bedrooms: 2 Full Bathrooms: 2 Half Bathrooms: 0

Parking Spaces: Assigned Parking, Guest Parking

 View:
 Other View

 List Price:
 \$389,000