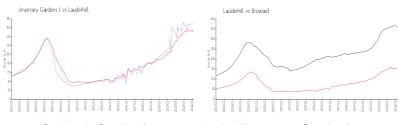

## **Market Information**

 Inverrary Gardens I:
 \$170/sq. ft.
 Lauderhill:
 \$150/sq. ft.

 Lauderhill:
 \$150/sq. ft.
 Broward:
 \$351/sq. ft.

### **Inventory for Sale**

| Inverrary Gardens I | 2% |
|---------------------|----|
| Lauderhill          | 5% |
| Broward             | 4% |

# Avg. Time to Close Over Last 12 Months

Inverrary Gardens I 28 days Lauderhill 74 days Broward 67 days