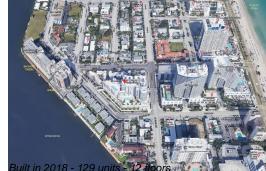

# Unit 1016 - Gale (Tiffany House)

1016 - 401 N Birch Rd, Fort Lauderdale, FL, Broward 33304

#### **Building Information**

| Number of units:                         | 129 |
|------------------------------------------|-----|
| Number of active listings for rent:      | 0   |
| Number of active listings for sale:      | 4   |
| Building inventory for sale:             | 3%  |
| Number of sales over the last 12 months: | 6   |
| Number of sales over the last 6 months:  | 3   |
| Number of sales over the last 3 months:  | 1   |