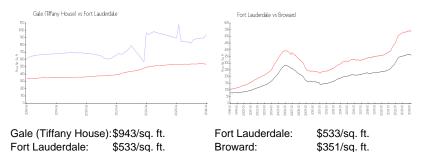

#### **Unit Information**

| MLS Number:<br>Status:<br>Size:<br>Bedrooms:<br>Full Bathrooms:<br>Half Bathrooms:<br>Parking Spaces:<br>View: | F10428904<br>Active<br>841 Sq ft.<br>1<br>1 |
|----------------------------------------------------------------------------------------------------------------|---------------------------------------------|
| Rental Price:                                                                                                  | \$5,500                                     |
| List PPSF:                                                                                                     | \$7                                         |
| Valuated Price:                                                                                                | \$805,000                                   |
| Valuated PPSF:                                                                                                 | \$957                                       |

The above valuated price is a baseline figure that does not take into account any specific renovation, upgrade, split, merge, or deterioration of the unit.