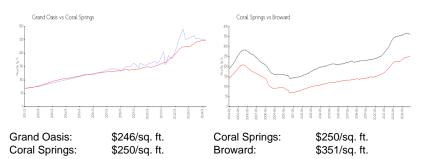

#### **Inventory for Sale**

| Grand Oasis   | 3% |
|---------------|----|
| Coral Springs | 2% |
| Broward       | 4% |