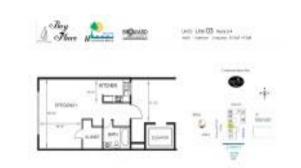

# Unit 303 - Bay Place

303 - 2420 Diana Dr, Hallandale Beach, FL, Broward 33009

#### **Unit Information**

 MLS Number:
 F10429084

 Status:
 Active

 Size:
 516 Sq ft.

 Bedrooms:
 1

Bedrooms: 1
Full Bathrooms: 1
Half Bathrooms: 0

Parking Spaces: 1 Space,Guest Parking View: Bay,Water View