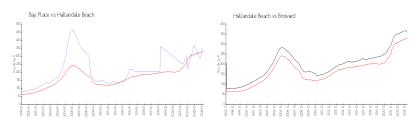

### **Market Information**

Bay Place: \$352/sq. ft. Hallandale Beach: \$325/sq. ft. Broward: \$351/sq. ft.