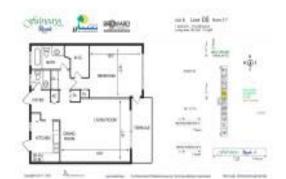

## **Unit Information**

| MLS Number:     | F10429086                 |  |
|-----------------|---------------------------|--|
| Status:         | Active                    |  |
| Size:           | 785 Sq ft.                |  |
| Bedrooms:       | 1                         |  |
| Full Bathrooms: | 1                         |  |
| Half Bathrooms: | 1                         |  |
| Parking Spaces: | 1 Space, Assigned Parking |  |
| View:           | Golf View                 |  |
| List Price:     | \$165,000                 |  |
| List PPSF:      | \$210                     |  |
| Valuated Price: | \$165,000                 |  |
| Valuated PPSF:  | \$210                     |  |