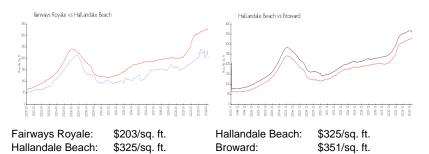

## **Market Information**

| Fairways Royale  | 4% |
|------------------|----|
| Hallandale Beach | 4% |
| Broward          | 4% |

## Avg. Time to Close Over Last 12 Months

| Fairways Royale  | 82 days |
|------------------|---------|
| Hallandale Beach | 76 days |
| Broward          | 67 days |