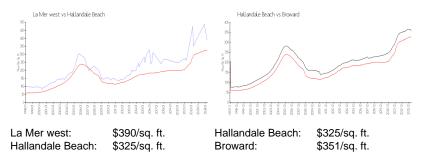

#### **Inventory for Sale**

| La Mer west      | 7% |
|------------------|----|
| Hallandale Beach | 4% |
| Broward          | 4% |

## Avg. Time to Close Over Last 12 Months

| La Mer west      | 147 days |
|------------------|----------|
| Hallandale Beach | 76 days  |
| Broward          | 67 days  |