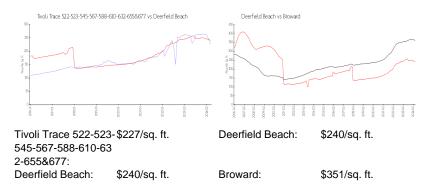

# Inventory for Sale

| Tivoli Trace                        | 1% |
|-------------------------------------|----|
| 522-523-545-567-588-610-632-655&677 |    |
| Deerfield Beach                     | 3% |
| Broward                             | 4% |

## Avg. Time to Close Over Last 12 Months

| Tivoli Trace                        | 22 days |
|-------------------------------------|---------|
| 522-523-545-567-588-610-632-655&677 |         |
| Deerfield Beach                     | 60 days |
| Broward                             | 67 days |
| Deerfield Beach                     | ,       |