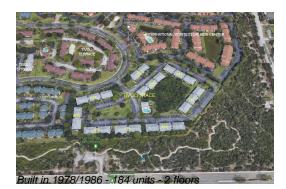

#### **Building Information**

| Number of units: 184                        | 1 |
|---------------------------------------------|---|
| Number of active listings for rent: 0       |   |
| Number of active listings for sale: 1       |   |
| Building inventory for sale: 0%             | ) |
| Number of sales over the last 12 months: 10 |   |
| Number of sales over the last 6 months: 6   |   |
| Number of sales over the last 3 months: 2   |   |

## **Building Association Information**

Tivoli Trace Address890 Trace Dr Deerfield Beach, Florida 33441 Phone +1 954-429-1617

https://tivolitrace.com/