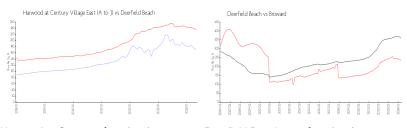

#### **Market Information**

Harwood at Century \$170/sq. ft.

Village East (A to J):

Deerfield Beach: \$235/sq. ft.

Deerfield Beach: \$235/sq. ft.

Broward: \$350/sq. ft.