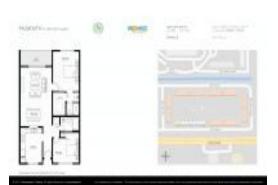

# Unit 12651 SW 16th Ct # 302B - Falmouth at Century Village (A-F)

12651 SW 16th Ct # 302B - 12551-12651 SW 16 Ct, Pembroke Pines, FL, Broward 33027

F10429388 Active 1,207 Sq ft. 2 2 0 1 Space Pool Area View \$299,000 \$248 \$249,000 \$206

The above valuated price is a baseline figure that does not take into account any specific renovation, upgrade, split, merge, or deterioration of the unit.