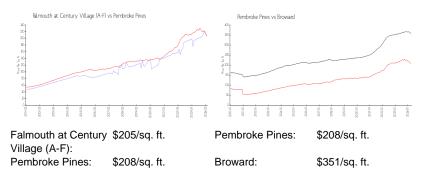

### **Market Information**

### **Inventory for Sale**

| Falmouth at Century Village (A-F) | 3% |
|-----------------------------------|----|
| Pembroke Pines                    | 3% |
| Broward                           | 4% |

### Avg. Time to Close Over Last 12 Months

Falmouth at Century Village (A-F) 38 days

Pembroke Pines Broward 55 days 67 days