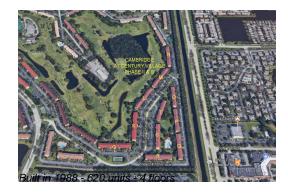

# **Building Information**

Number of units: 620
Number of active listings for rent: 0
Number of active listings for sale: 11
Building inventory for sale: 1%
Number of sales over the last 12 months: 20
Number of sales over the last 6 months: 7
Number of sales over the last 3 months: 3