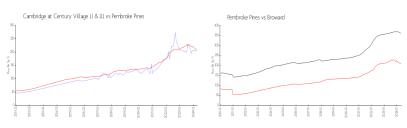

### **Market Information**

Cambridge at Century Village II &

\$204/sq. ft.

Pembroke Pines:

\$209/sq. ft.

III.

Pembroke Pines: \$209/sq. ft.

Broward:

\$350/sq. ft.

## **Inventory for Sale**

Cambridge at Century Village II & III 2%
Pembroke Pines 3%
Broward 3%