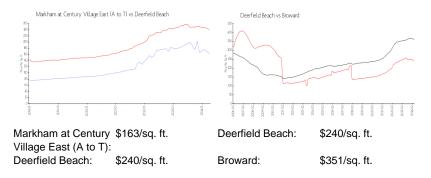

### Inventory for Sale

| Markham at Century Village East (A to T) | 3% |
|------------------------------------------|----|
| Deerfield Beach                          | 3% |
| Broward                                  | 4% |

## Avg. Time to Close Over Last 12 Months

| Markham at Century Village East (A to T) | 61 days |
|------------------------------------------|---------|
| Deerfield Beach                          | 60 days |
| Broward                                  | 67 days |