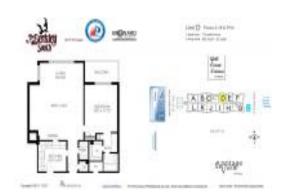

# **Unit 16D - Berkley South**

16D - 3015 O Ocean Blvd, Fort Lauderdale, FL, Broward 33308

#### **Unit Information**

 MLS Number:
 F10429455

 Status:
 Active

 Size:
 995 Sq ft.

 Bedrooms:
 1

Full Bathrooms:

Half Bathrooms:

Parking Spaces: 1 Space, Covered Parking, Guest Parking