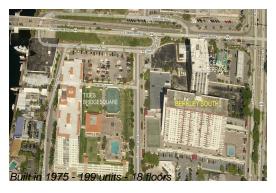

## **Building Information**

Number of units: 199
Number of active listings for rent: 4
Number of active listings for sale: 8
Building inventory for sale: 4%
Number of sales over the last 12 months: 3
Number of sales over the last 6 months: 1
Number of sales over the last 3 months: 1

#### **Building Association Information**

Berkley South Condo Association 3015 North Ocean Boulevard Fort Lauderdale, FL 33308 954-566-0174