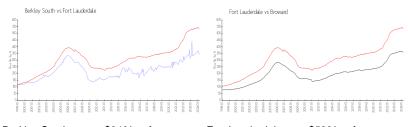

#### **Market Information**

Berkley South: \$340/sq. ft. Fort Lauderdale: \$533/sq. ft. Fort Lauderdale: \$533/sq. ft. Broward: \$351/sq. ft.