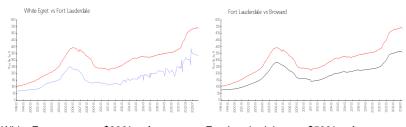

# **Market Information**

White Egret: \$336/sq. ft. Fort Lauderdale: \$533/sq. ft. Fort Lauderdale: \$533/sq. ft. Broward: \$351/sq. ft.