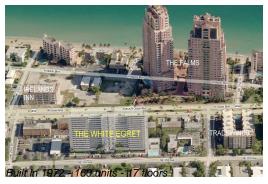

# **Unit 18K - White Egret**

18K - 2200 NE 33 Ave, Fort Lauderdale, FL, Broward 33305

## **Building Information**

Number of units: 160
Number of active listings for rent: 3
Number of active listings for sale: 5
Building inventory for sale: 3%
Number of sales over the last 12 months: 10
Number of sales over the last 6 months: 5
Number of sales over the last 3 months: 4