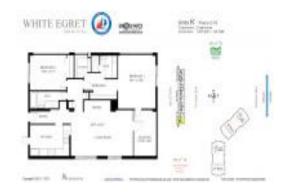

# **Unit 18K - White Egret**

18K - 2200 NE 33 Ave, Fort Lauderdale, FL, Broward 33305

#### **Unit Information**

 MLS Number:
 F10429535

 Status:
 Active

 Size:
 1,425 Sq ft.

Bedrooms: 2 Full Bathrooms: 2 Half Bathrooms: 0

Parking Spaces:

View:

 Rental Price:
 \$3,900