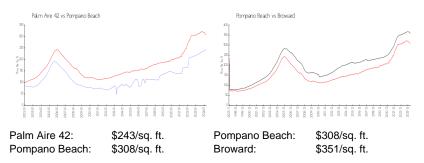

### **Market Information**

#### **Inventory for Sale**

| Palm Aire 42  | 5% |
|---------------|----|
| Pompano Beach | 3% |
| Broward       | 4% |

## Avg. Time to Close Over Last 12 Months

| Palm Aire 42  | 42 days |
|---------------|---------|
| Pompano Beach | 73 days |
| Broward       | 67 days |