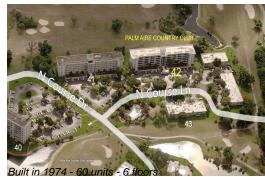

#### **Building Information**

| Number of units:                         | 60 |
|------------------------------------------|----|
| Number of active listings for rent:      |    |
| Number of active listings for sale:      | 3  |
| Building inventory for sale:             |    |
| Number of sales over the last 12 months: | 0  |
| Number of sales over the last 6 months:  | 0  |
| Number of sales over the last 3 months:  | 0  |
|                                          |    |

#### **Building Association Information**

Mwi/Campbell Management Co, Palm Aire Country Club Condominium Association 3500 Gateway Drive # 202 Pompano Beach, FL 33069-487 (954) 968-4481