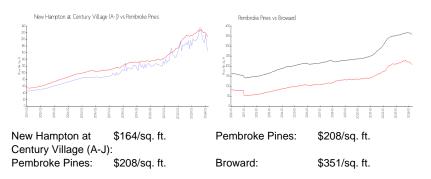

#### **Market Information**

### Inventory for Sale

| New Hampton at Century Village (A-J) | 4% |
|--------------------------------------|----|
| Pembroke Pines                       | 3% |
| Broward                              | 4% |

## Avg. Time to Close Over Last 12 Months

| New Hampton at Century Village (A-J) | 69 days |
|--------------------------------------|---------|
| Pembroke Pines                       | 55 days |
| Broward                              | 67 days |